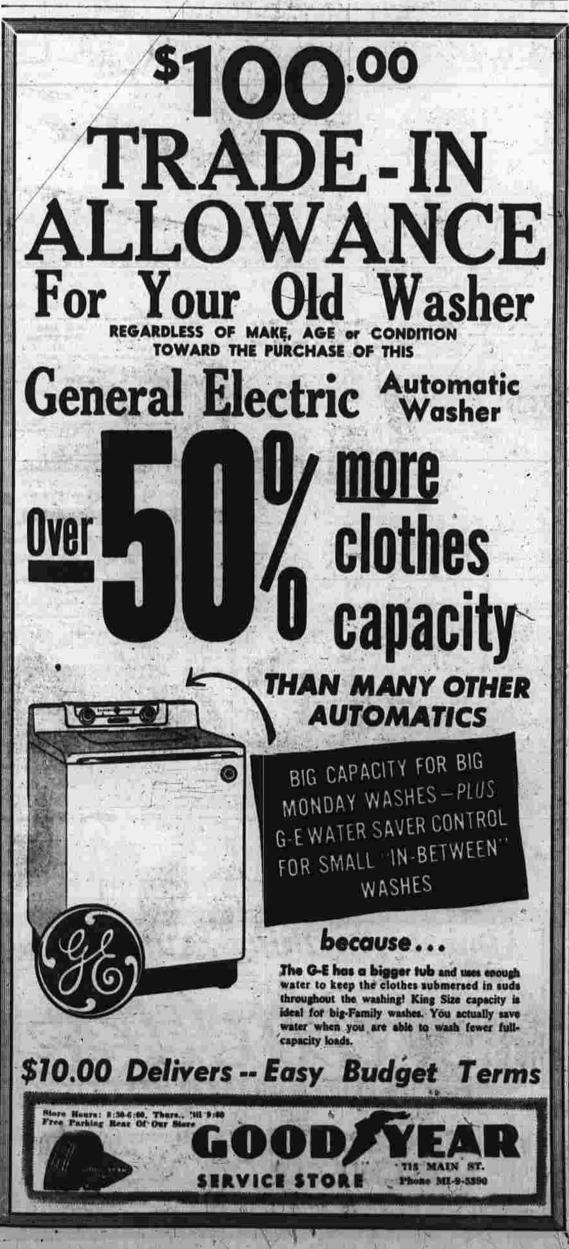

HE CROWD - SPECIALS GALORE FOR WEEKEND OPEN THURSDAY 8 P.M .- FRIDAY 9 P.M .- SATURDAY 6 P.M.

25°

LAMB CHOPS

5 CC RIB OB SHOULDER VEAL CHOPS



FRESH OR SHOULDERS COOKED SALAMI GRADE A FRANKFURTS Pkg. FRESH ROLL BUTTER Fresh killed, 8-lb, average CAPONS ROUND ROAST







# Coventry

Mrs. Gable Publicity Head For Democratic Campaign

<section-header><section-header><section-header><text><text><text><text><text><text><text><text><text><text><text><text><text><text><text><text><text><text><text><text><text><text><text>

viewpoint on matters, A tea will be served.

open house that weekend and will L. Little, telephone Pligrim 2-6231

Il be served. Several local homes will have entry correspondent, Mrs. Charle

**Springfield Man** Held as Reckless



PAINT CO. 699 Main St., Tel. MI-9-4501



MANCHESTER EVENING HERALD, MANCHESTER, CONN., THURSDAY, SEPTEMBER 23, 1954



MANCHESTER EVENING HERALD, MANCHESTER, CONN., THURSDAY, SEPTEMBER



Radio, heater, \$485

Green finish. \$375

Distributed by HATRY of HARTFORD

declared Roy Campanella, rubbing Manchester

**Yards for Touchdowns** Joe Cirone Catches Two Passes for Scores | Opening Triumph

March 52, 48 and 79

Dubose Adds Other; Play Sunday Ends: Cosgrove, Cirone, John son, Lawrence, Mangiafico, By PAT BOLDUC Taking its cue from Manchester Pohl.

avincing 19 to 0 win over the many, Parker, Dobrozenski. Clinton, Mass., Pros last night at Mt. Nebo before a fair-sized crowd. The victors, making their 1954 debut, looked very impressive in marching 52, 48 and 79 yards for their three scores. After a very Mass., Pros last night at