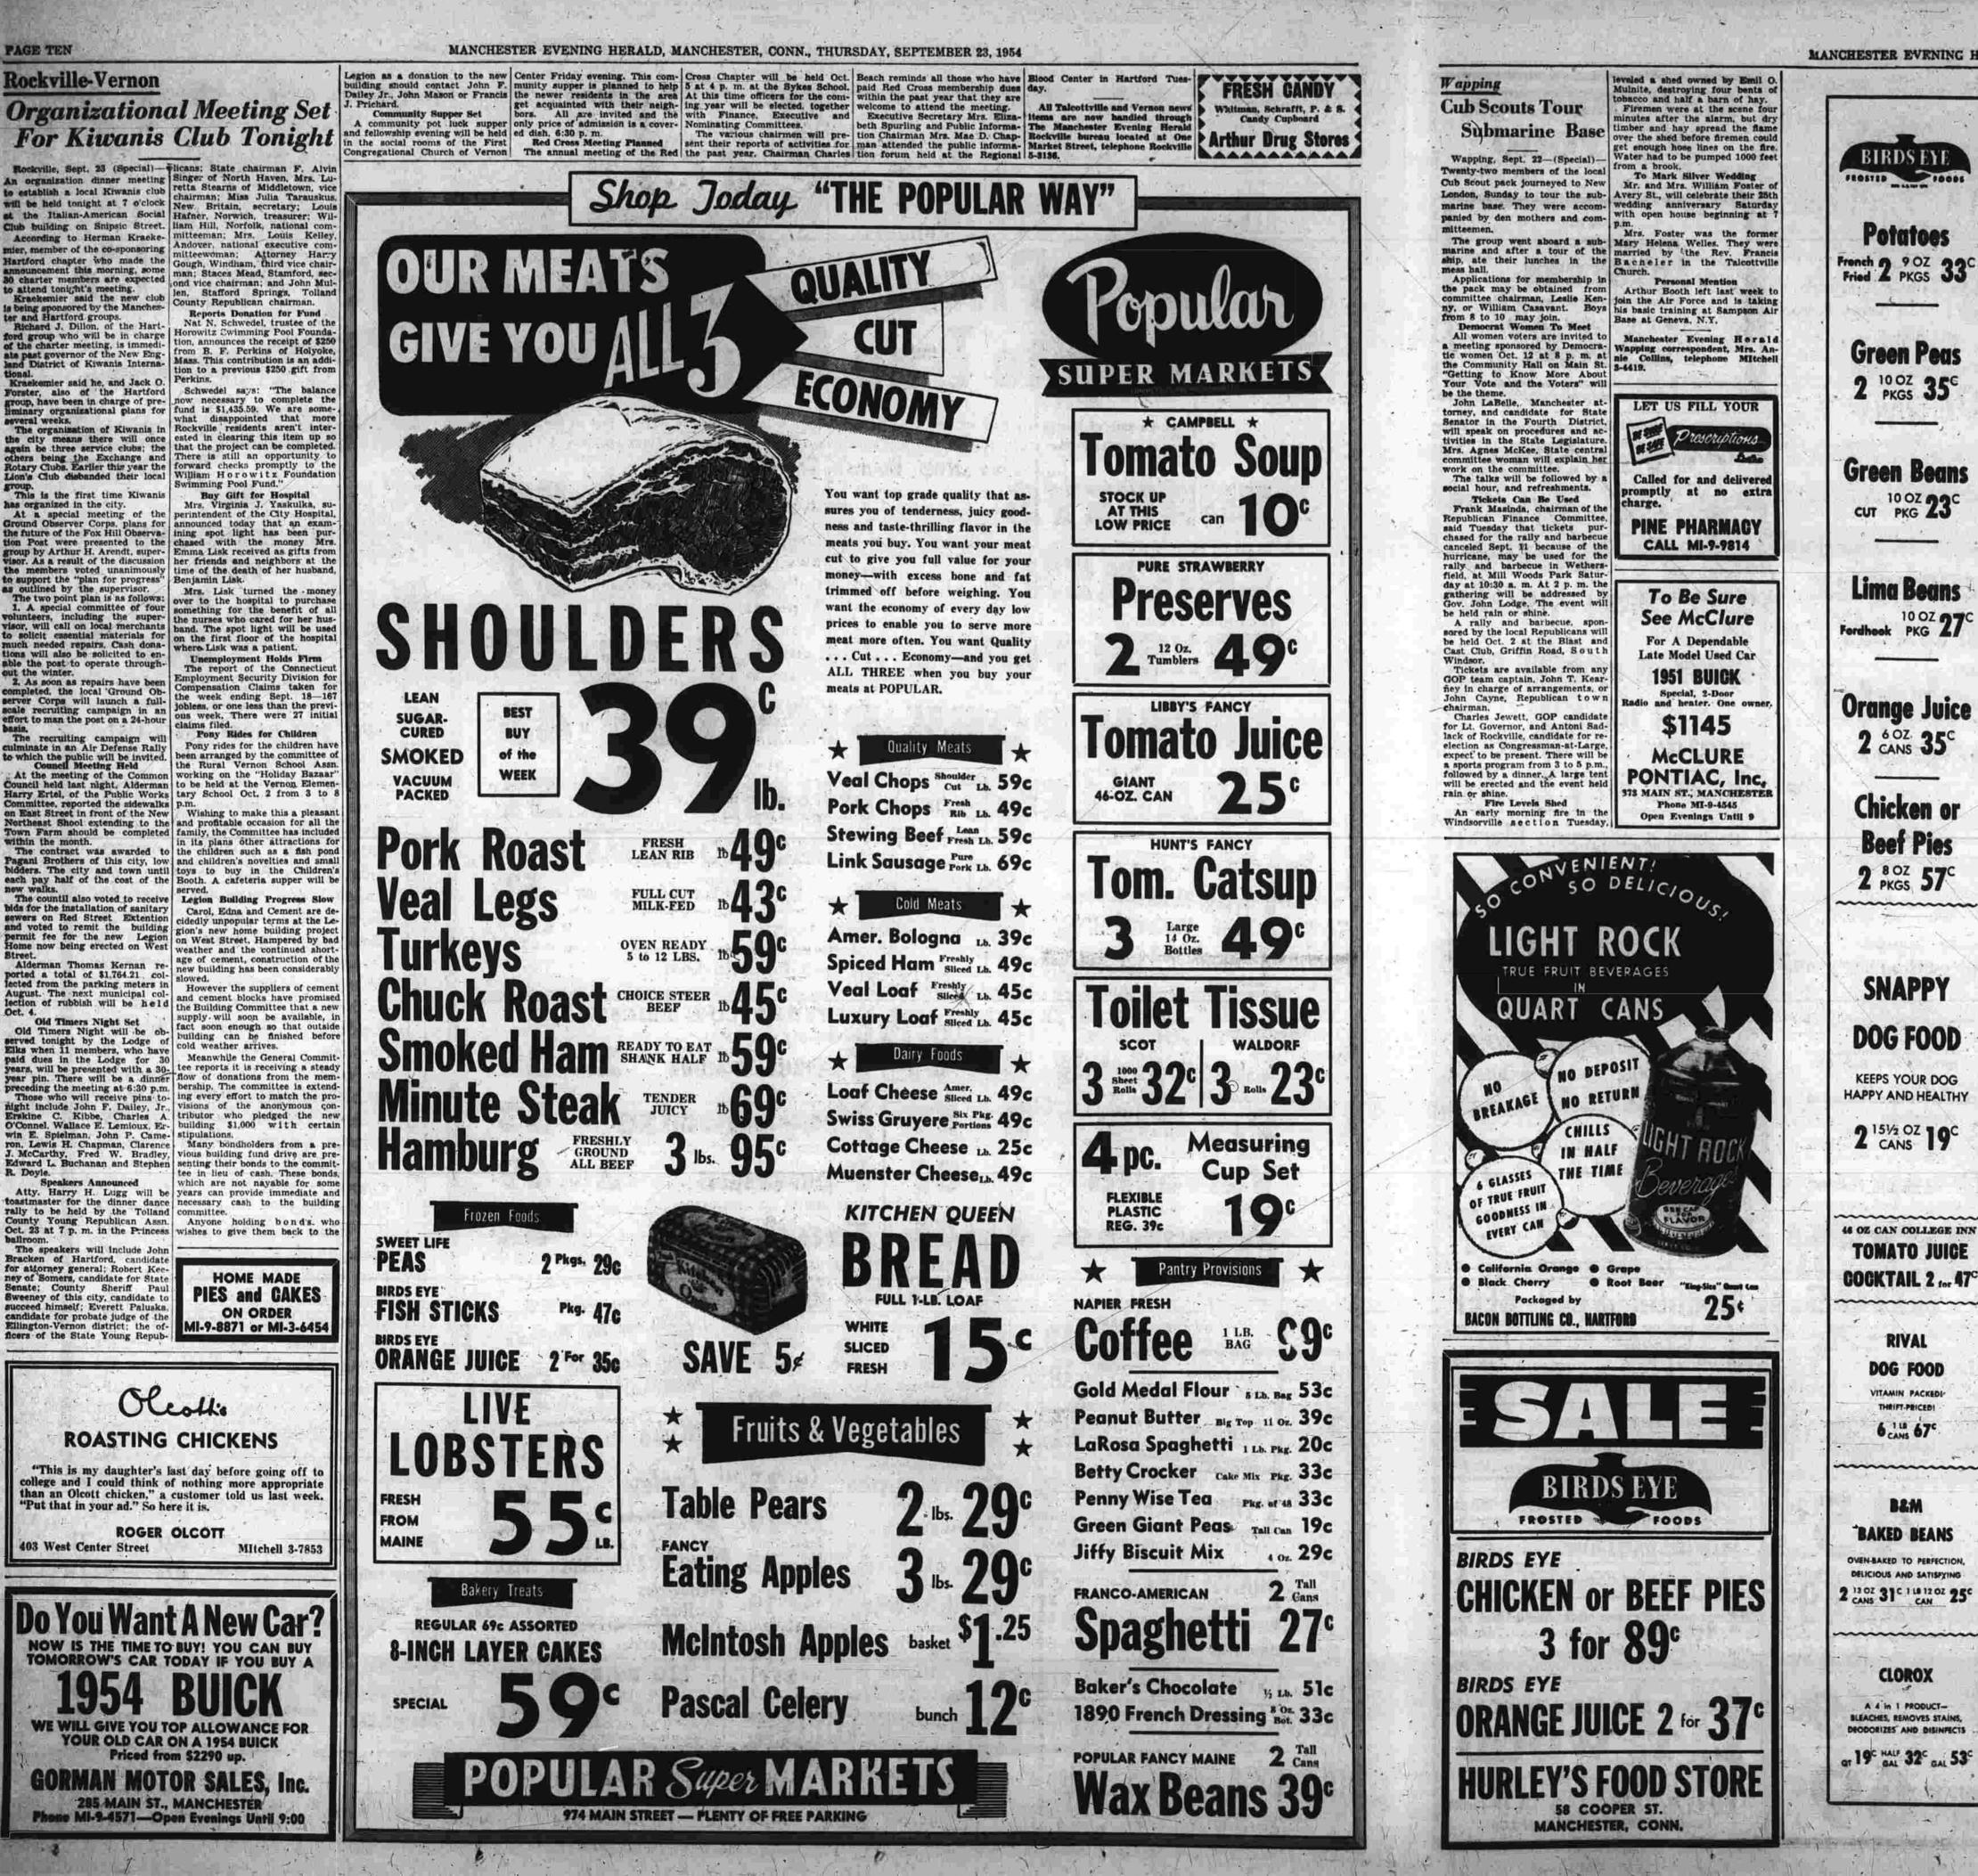

# Manchester Evening Herald

will meet this evening at 8 o'clock from the material at the site of

| SEPTER                       | MBER SALE                                                                                                                   |
|------------------------------|-----------------------------------------------------------------------------------------------------------------------------|
| DING a                       | nd LINENS                                                                                                                   |
|                              | HALE'S OWN BRANE                                                                                                            |
| and CASES<br>FINE MUSLIN     | STURDYWEAR                                                                                                                  |
| \$1.99                       | MATTRESS COVE                                                                                                               |
|                              | Reg. \$3.98 Value                                                                                                           |
| \$2.19                       | \$2.99                                                                                                                      |
| \$2.29                       | FULL OR TWIN BED SIZE                                                                                                       |
| Ea. 49¢                      | sanitary. Good quality unbleached muslin.                                                                                   |
| DY PEPPERELL                 | 100% WOOL<br>CHATHAM BLAN                                                                                                   |
| \$2.59                       | REG. \$16.95-72x90                                                                                                          |
| and the second second second | REG. \$16.95-80x90                                                                                                          |
| \$2.89                       | REG. \$14.95-72x90                                                                                                          |
| Ea. 69¢                      | 5-year guarantee against moth<br>Wonderful, wonderful Chatham 100% wool b                                                   |
| TOM SHEETS                   | and long wearing with wide rayon acetate bindi<br>Riviera red. Adirondack green, Sun Valley yel<br>(White in \$14.95 only). |
| NUGFIT MUSLIN                | Limited Quantit                                                                                                             |
| \$2.09                       | SLIGHT IRREGULARS C<br>\$9.95 72x90                                                                                         |
| \$2.19                       | 50% WOOL-50% RAYO                                                                                                           |
| <u> </u>                     | LEBANON BLANK                                                                                                               |
| ELL SUPER-FINE               | \$7.95 each                                                                                                                 |
| \$2.39                       | Tellow only! What a value! Slight o                                                                                         |
| \$2.69                       | REG. \$9.95 100% WHITE GOOSE                                                                                                |
| φ2.03                        | REG. ST.95 DACRON FILLED                                                                                                    |
| ERELL COMBED                 | REG. PUROFIED CRUSHED TURKEY                                                                                                |
| UGFIT CO FO                  | IRREGULARS OF PLAYTEX LAT                                                                                                   |
| ····· \$2.59<br>····· \$2.79 | REG. \$5.95 REGULAR HEIGHT<br>REG. \$7.95 EXTRA PLUMP HEIGHT<br>REG. \$9.95 KING SIZE                                       |
|                              | DOWNPROOF AND FEATHER                                                                                                       |
| PADS                         | PILLOW TICKS                                                                                                                |
| D SIZE \$2.79                |                                                                                                                             |
|                              | REG. \$1.19 WITH ZIPPERS                                                                                                    |
| SIZE \$3.79                  | ANOTHER SHIPMENT                                                                                                            |
| With Cash Sales              | IRONING BOARD C                                                                                                             |
|                              | INDIANG BUARD C                                                                                                             |

**LOUSPESO** 

E GIVE AN GREEN STAMPS

The Manchester Fine Art Assn. bank gravel for most of its high-way work and removes stones

HALE'S

FLAT SHEETS

**TYPE 130 CANNON** 

BED

MUSLIN SNU

PERCALE SN

HALE'S OWN BRAND

2. Green Stamps Given

The J.W. HALE CO.

MATTRESS

MANCHESTER, CONN., THURSDAY, SEPTEMBER 23, 1954

(TWENTY PAGES)

PRICE FIVE CEN